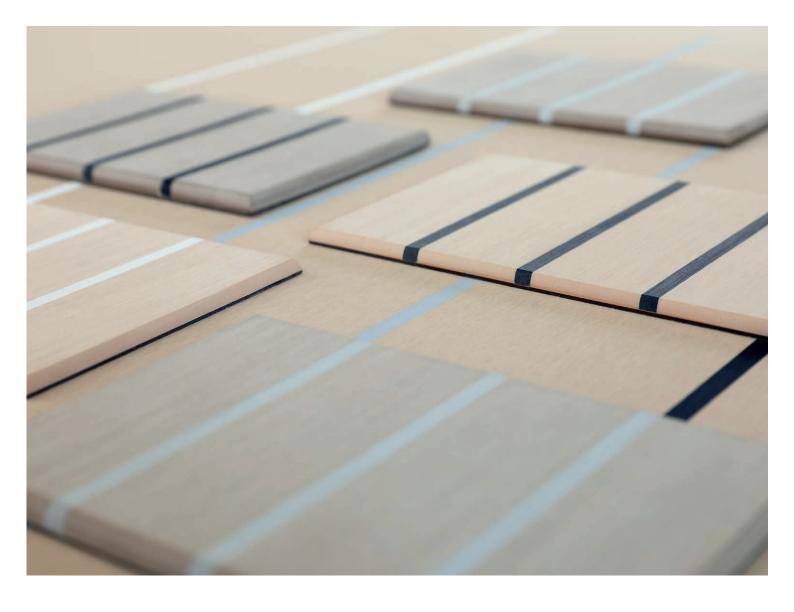

## Sikafloor® Marine-570

For passenger ships

Design and personalize your teak deck with Sikafloor® Marine deck systems. Choose from a vide variety of different wooden colors and different caulking adhesives to create your own ambiance on board. Classic teak deck caulking structure or any other pattern you like, with Sikafloor® Marine teak deck system you have complete freedom of design.

Obregon Olive 99204

Arizona Almond 99202

colors may vary slightly.