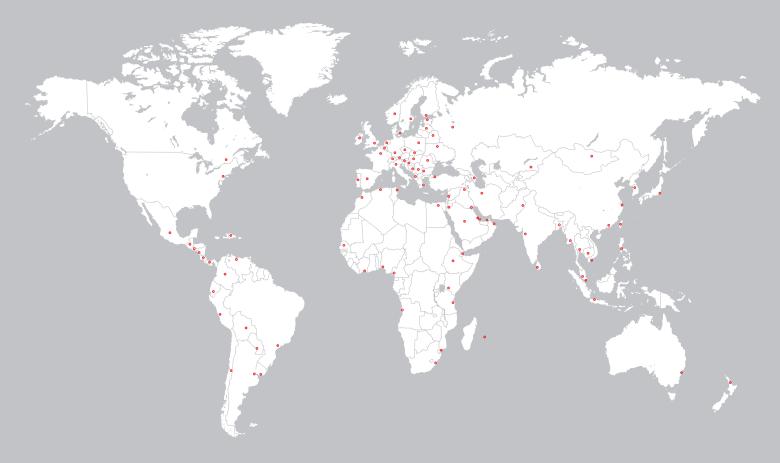

## GLOBAL BUT LOCAL PARTNERSHIP

## FOR MORE MARINE INFORMATION:

www.sika.com/marine

Sika is a specialty chemicals company with a leading position in the development and production of systems and products for bonding, sealing, damping, reinforcing and protecting in the building sector and the motor vehicle industry. Sika's product lines feature concrete admixtures, mortars, sealants and adhesives, structural strengthening systems, flooring as well as roofing and water-proofing systems.