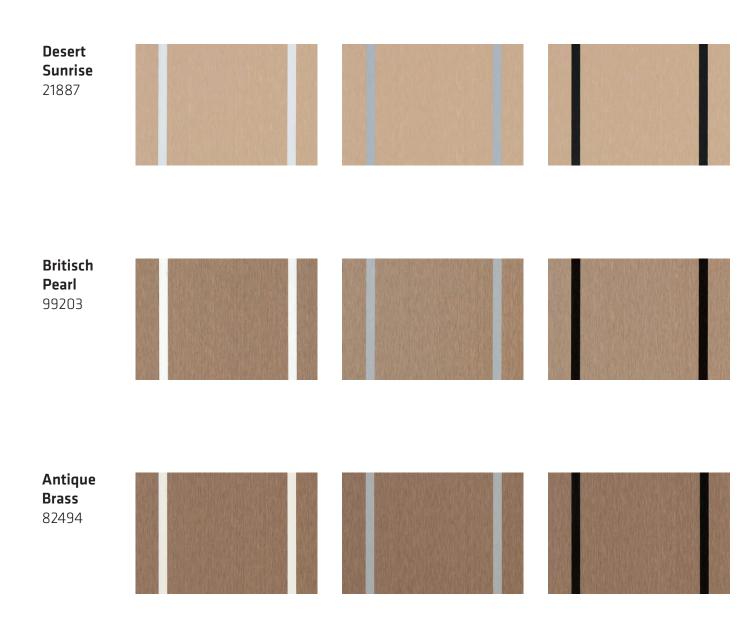

## Sikafloor® Marine-570

For passenger ships

Design and personalize your teak deck with Sikafloor® Marine deck systems. Choose from a vide variety of different wooden colors and different caulking adhesives to create your own ambiance on board. Classic teak deck caulking structure or any other pattern you like, with Sikafloor® Marine teak deck system you have complete freedom of design.

Obregon Olive 99204

Arizona Almond 99202

colors may vary slightly.