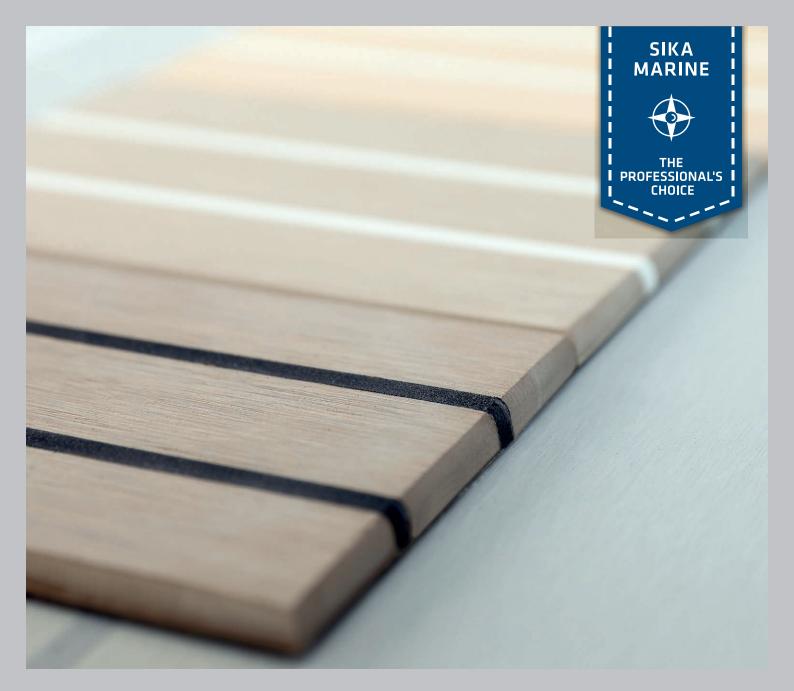

## Sikafloor® Marine-570

For passenger ships

Design and personalize your teak deck with Sikafloor® Marine deck systems. Choose from a vide variety of different wooden colors and different caulking adhesives to create your own ambiance on board. Classic teak deck caulking structure or any other pattern you like, with Sikafloor® Marine teak deck system you have complete freedom of design.