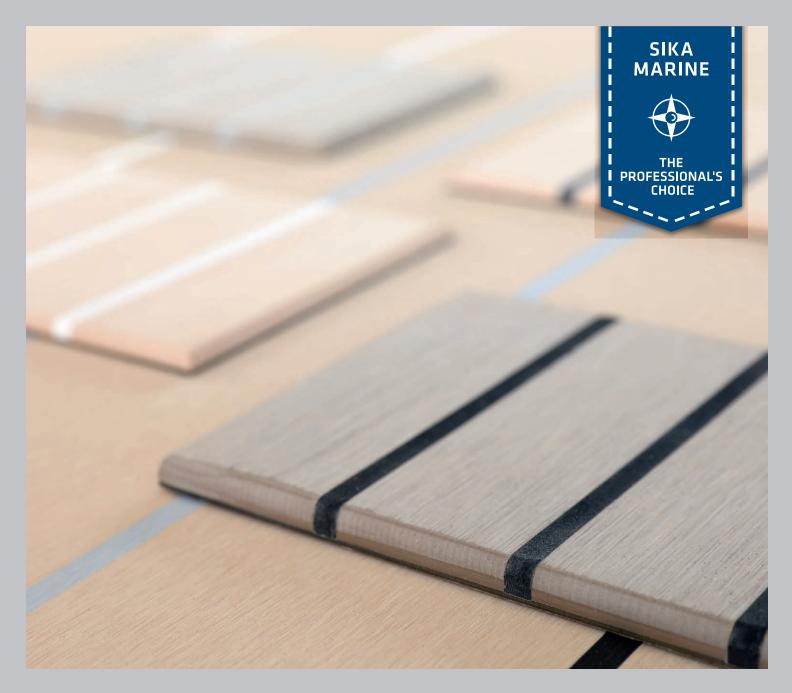

## Sikafloor® Marine-590

For super yachts

Design and personalize your teak deck with Sikafloor® Marine deck systems. Choose from a vide variety of different wooden colors and different caulking adhesives to create your own ambiance on board. Classic teak deck caulking structure or any other pattern you like, with Sikafloor® Marine teak deck system you have complete freedom of design.