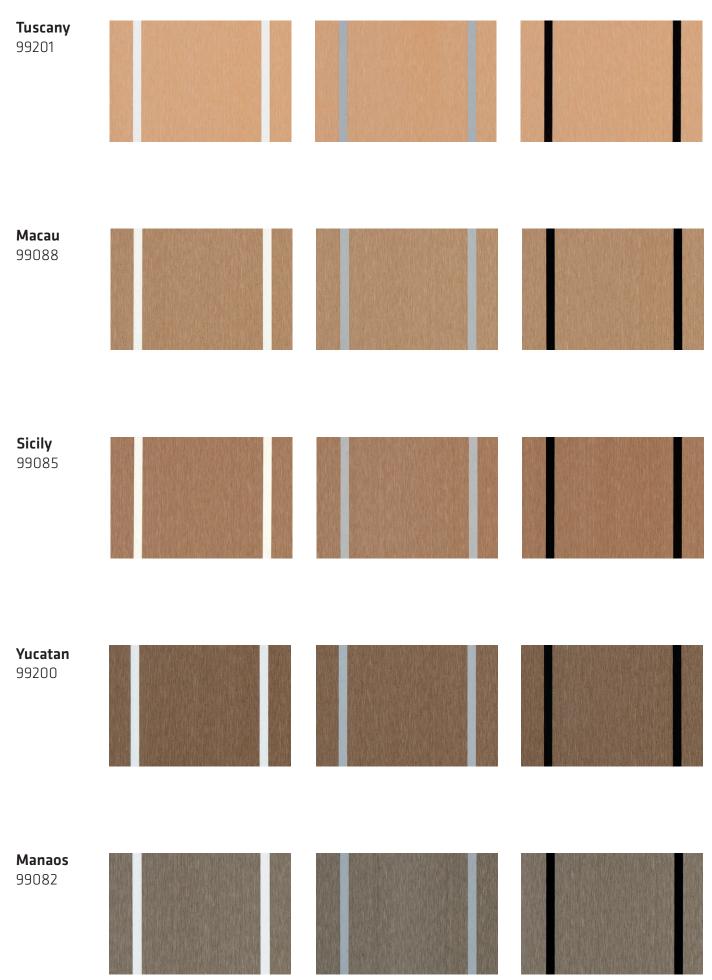

## Sikafloor® Marine-590

For super yachts

Design and personalize your teak deck with Sikafloor® Marine deck systems. Choose from a vide variety of different wooden colors and different caulking adhesives to create your own ambiance on board. Classic teak deck caulking structure or any other pattern you like, with Sikafloor® Marine teak deck system you have complete freedom of design.

colors may vary slightly.