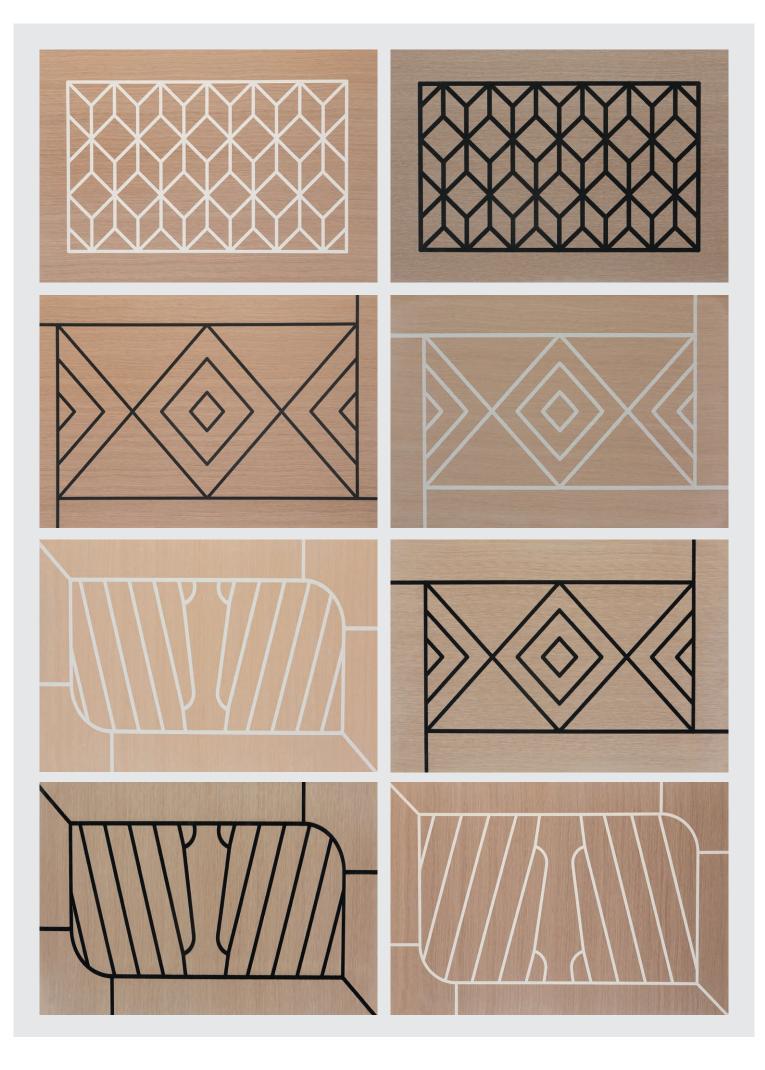

## Sikafloor® Marine-590

For super yachts

Design and personalize your teak deck with Sikafloor® Marine deck systems. Choose from a vide variety of different wooden colors and different caulking adhesives to create your own ambiance on board. Classic teak deck caulking structure or any other pattern you like, with Sikafloor® Marine teak deck system you have complete freedom of design.