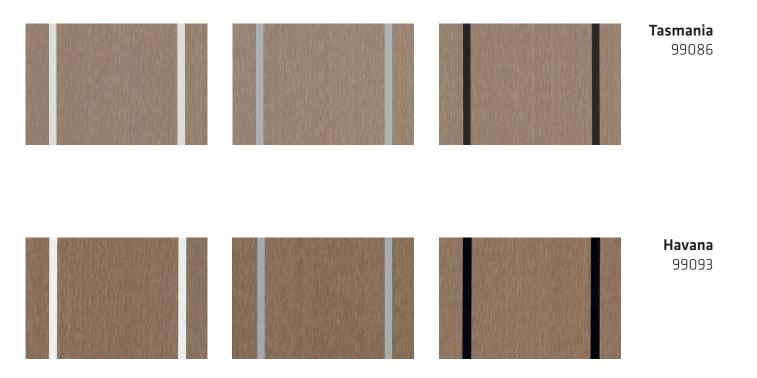

## Sikafloor® Marine-590

For super yachts

Design and personalize your teak deck with Sikafloor® Marine deck systems. Choose from a vide variety of different wooden colors and different caulking adhesives to create your own ambiance on board. Classic teak deck caulking structure or any other pattern you like, with Sikafloor® Marine teak deck system you have complete freedom of design.

colors may vary slightly.