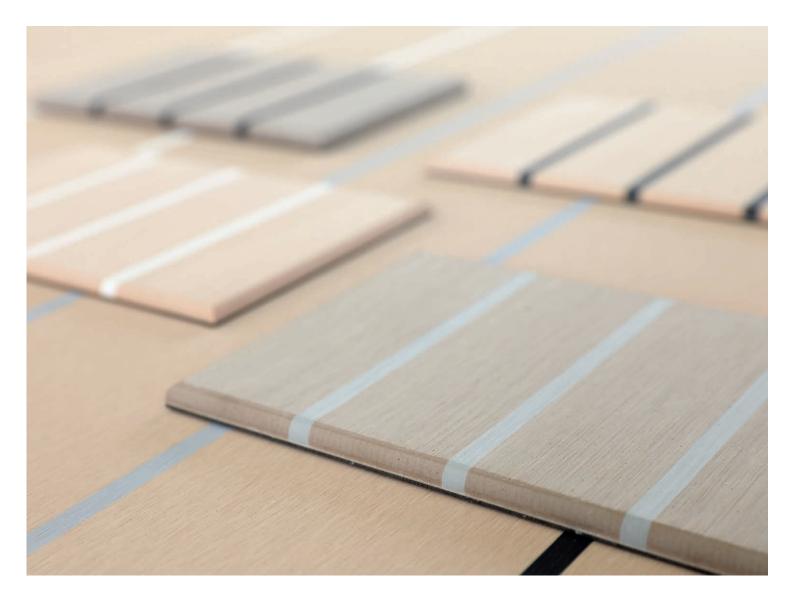

## Sikafloor® Marine-590

For super yachts

Design and personalize your teak deck with Sikafloor® Marine deck systems. Choose from a vide variety of different wooden colors and different caulking adhesives to create your own ambiance on board. Classic teak deck caulking structure or any other pattern you like, with Sikafloor® Marine teak deck system you have complete freedom of design.