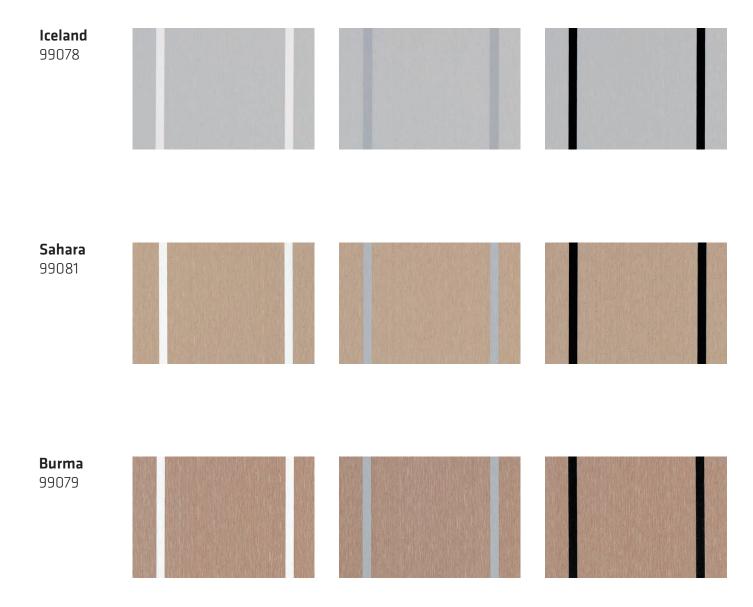

## Sikafloor® Marine-590

For super yachts

Design and personalize your teak deck with Sikafloor® Marine deck systems. Choose from a vide variety of different wooden colors and different caulking adhesives to create your own ambiance on board. Classic teak deck caulking structure or any other pattern you like, with Sikafloor® Marine teak deck system you have complete freedom of design.

colors may vary slightly.